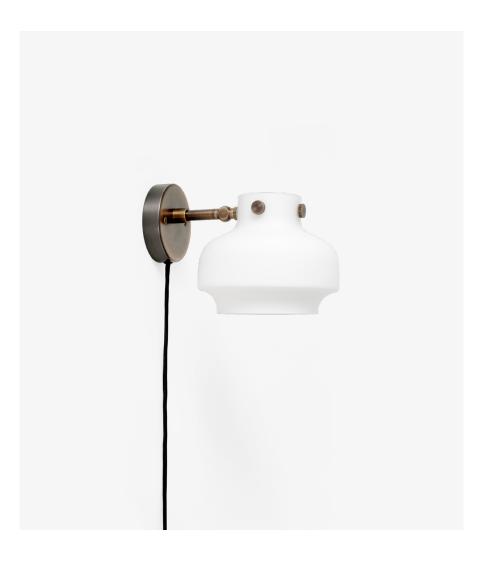

### Product category

Wall lamp

### Material

Mouth blown satinized opal glass & bronzed brass with pvc cord.

### **Production process**

The lamp shade is made from mouth blown opal glass and the base and stem are made from from bronzed brass.

### Dimensions

Glass shade:  $\emptyset$ : 16 cm / 6.3 in, H: 12.5 cm / 4.92 in Base: Ø. 9 cm/3.54 in, H: 10 cm/3.93 in W: 22cm / 8.7in